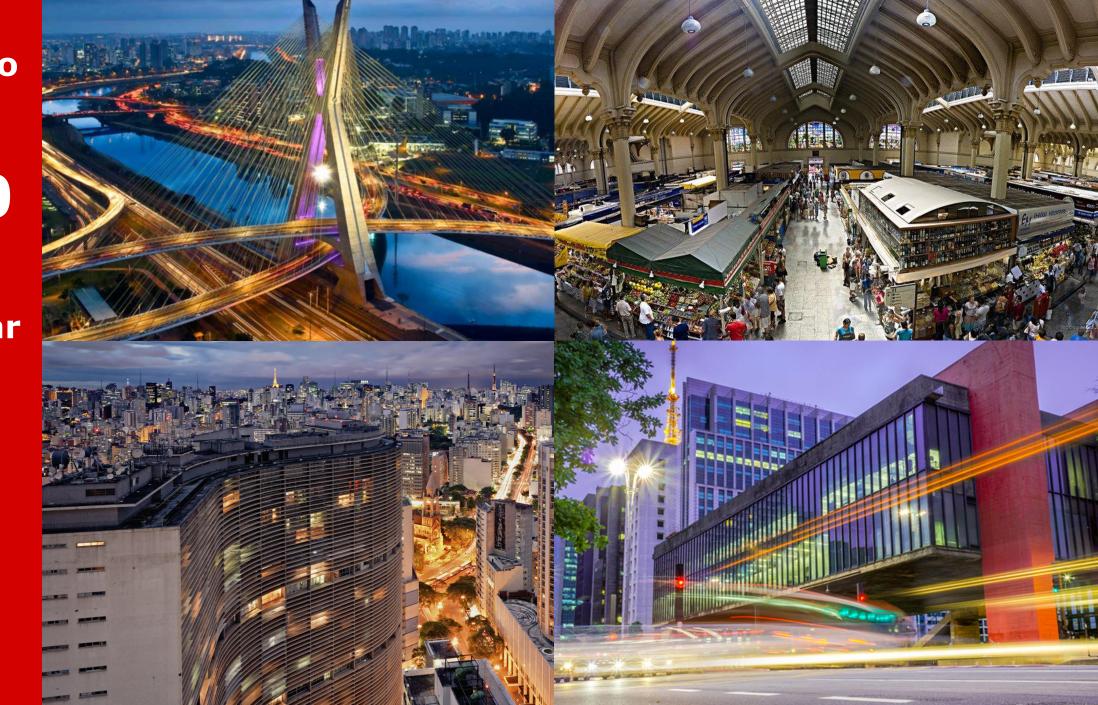

lometers of beach, accompanied by the largest waterfront garden in the world.

Weather: Dec. Temperature: 22°C - 29°C | Avg. Rainfall: 250mm | Avg. Daylight: 13.5 hours

#### **COMING TO BRAZIL** Sao Paulo International Airport (GRU)



*GRU* is one of the main airport in Brazil and the nearest airport to the venue (100km).

Direct busses from GRU Airport to Santos depart constantly.

| Flight Example    | BRL  | EUR  | USD  |
|-------------------|------|------|------|
| Los Angeles x GRU | 3487 | 826  | 939  |
| Miami x GRU       | 2624 | 621  | 707  |
| Amsterdam x GRU   | 2128 | 504  | 573  |
| Shanghai x GRU    | 5088 | 1205 | 1371 |
|                   |      |      |      |

#### Guarujá

# **1h30**

**Bus or car** from **Santos** 





São Paulo

# **1h30**

Bus or car from Santos



Rio de Janeiro

## 50min

Flight from GRU





#### Iguazu Falls

# 1h50

#### Flight from GRU





#### Amazon

# **3h50**

Flight from GRU





#### **VENUE** Mercure Santos



Mercure Santos is a modern hotel in Santos, close to the beach, shopping malls, bars and restaurants.

To relax, take advantage of the leisure area with swimming pool, sauna and gym.

The rooftop restaurant has incredible views of the waterfront.

#### **VENUE** Mercure Santos



#### View from the Pool



#### **VENUE** Mercure Santos Apartments



| Cost per<br>Guest* | BRL | EUR | USD |
|--------------------|-----|-----|-----|
| Single             | 316 | 75  | 84  |
| Double             | 183 | 43  | 49  |
| Triple             | 122 | 29  | 33  |

\*Breakfast Included

#### **VENUE** Mercure Santos Event Roo