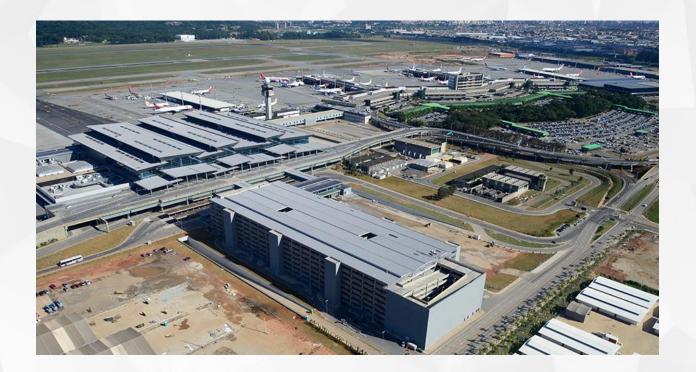

#### **COMING TO BRAZIL** Sao Paulo International Airport (GRU)

*GRU* is one of the main airport in Brazil and the nearest airport to the venue (100km).

Direct busses from GRU Airport to Santos depart constantly.