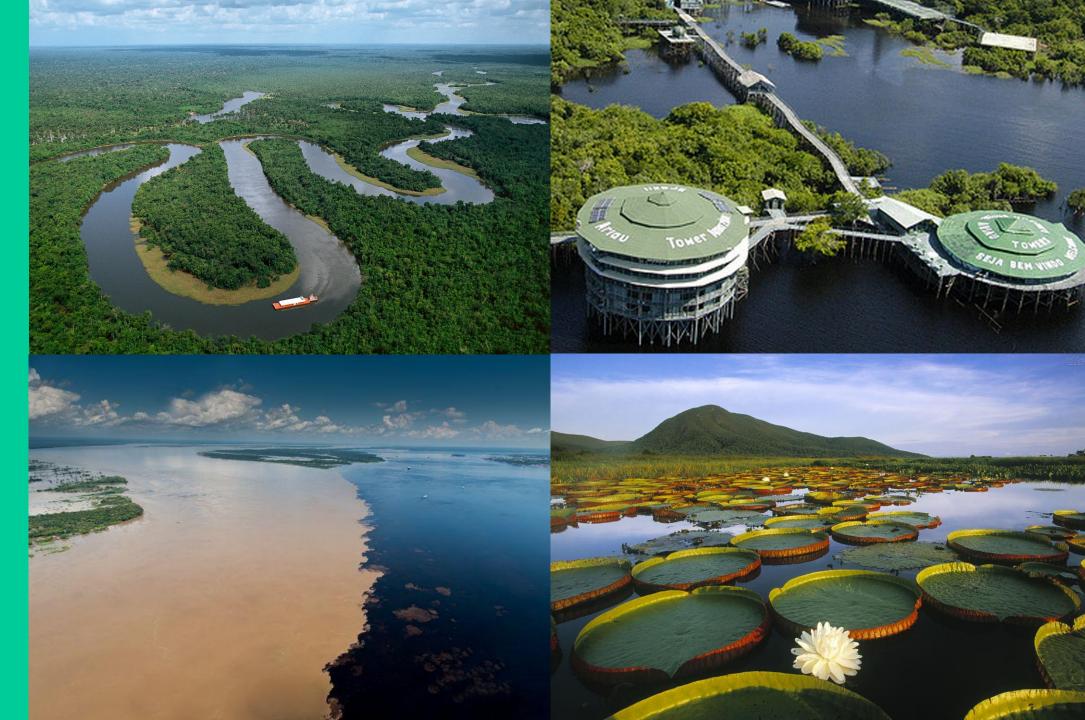

. Daylight: 13.5 hours

#### **COMING TO BRAZIL** Sao Paulo International Airport (GRU)



*GRU* is one of the main airport in Brazil and the nearest airport to the venue (100km).

Direct busses from GRU Airport to Santos depart constantly.

| Flight Example    | BRL  | EUR  | USD  |
|-------------------|------|------|------|
| Los Angeles x GRU | 3487 | 826  | 939  |
| Miami x GRU       | 2624 | 621  | 707  |
| Amsterdam x GRU   | 2128 | 504  | 573  |
| Shanghai x GRU    | 5088 | 1205 | 1371 |
|                   |      |      |      |

#### Guarujá

# **1h30**

**Bus or car** from **Santos** 





São Paulo

# **1h30**

Bus or car from Santos



Rio de Janeiro

## 50min

Flight from GRU





#### Iguazu Falls

# 1h50

#### Flight from GRU





#### Amazon

# **3h50**

Flight from GRU





#### **VENUE** Mercure Santos



Mercure Santos is a modern hotel in Santos, close to the beach, shopping malls, bars and restaurants.

To relax, take advantage of the leisure area with swimming pool, sauna and gym.

The rooftop restaurant has incredible views of the waterfront.

#### **VENUE** Mercure Santos



#### View from the Pool



#### **VENUE** Mercure Santos Apartments



| Cost per<br>Guest* | BRL | EUR | USD |
|--------------------|-----|-----|-----|
| Single             | 316 | 75  | 84  |
| Double             | 183 | 43  | 49  |
| Triple             | 122 | 29  | 33  |

\*Breakfast Included

#### **VENUE** Mercure Santos Event Rooms



\*Rooms can be set in different configurations

'Vila' Room | 90m<sup>2</sup>

#### 'Coliseu' Room | 49m<sup>2</sup>



#### **TEAM MEETING