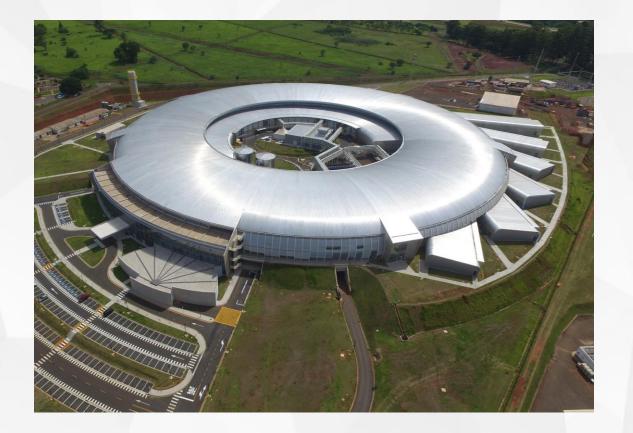

#### **EXCURSIONS** Visiting a Star

In a half-day excursion, it is also possible to visit the new Brazilian synchrotron light source, Sirius.

Sirius is currently assembling the electron accelerators and should be commissioning during TM19.