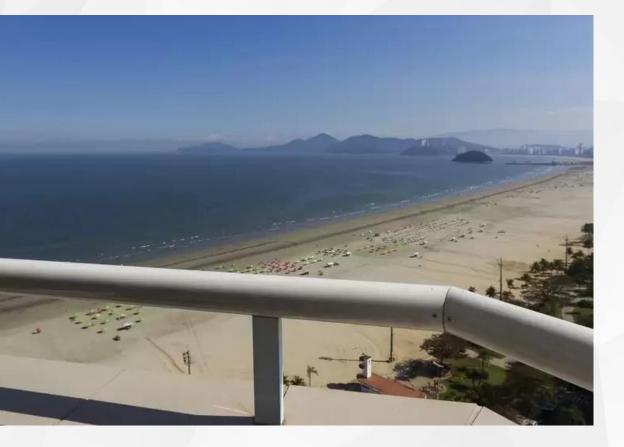

Santos has as its main tourist attraction the seven kilometers of beach, accompanied by the largest waterfront garden in the world.

Weather: Dec. Temperature: 22°C - 29°C | Avg. Rainfall: 250mm | Avg. Daylight: 13.5 hours

#### **VENUE** Mercure Santos

Mercure Santos is a modern hotel in Santos, close to the beach, shopping malls, bars and restaurants.

To relax, take advantage of the leisure area with swimming pool, sauna and gym.