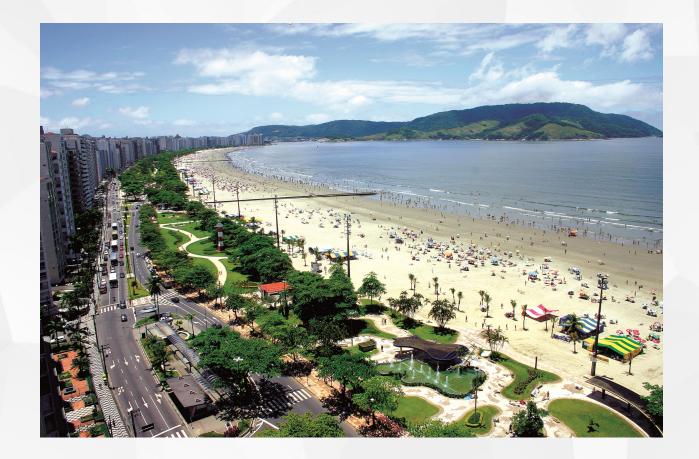

#### **CITY OF SANTOS**

Santos is the largest town on the coast of Sao Paulo state, 72 kilometers from the capital, Sao Paulo City.

The Port of Santos is the largest in Latin America which accounts for about 26% of the Brazilian trade balance.

Santos has as its main tourist attraction the seven kilometers of beach, accompanied by the largest waterfront garden in the world.

Weather: Dec. Temperature: 22°C - 29°C | Avg. Rainfall: 250mm | Avg. Daylight: 13.5 hours