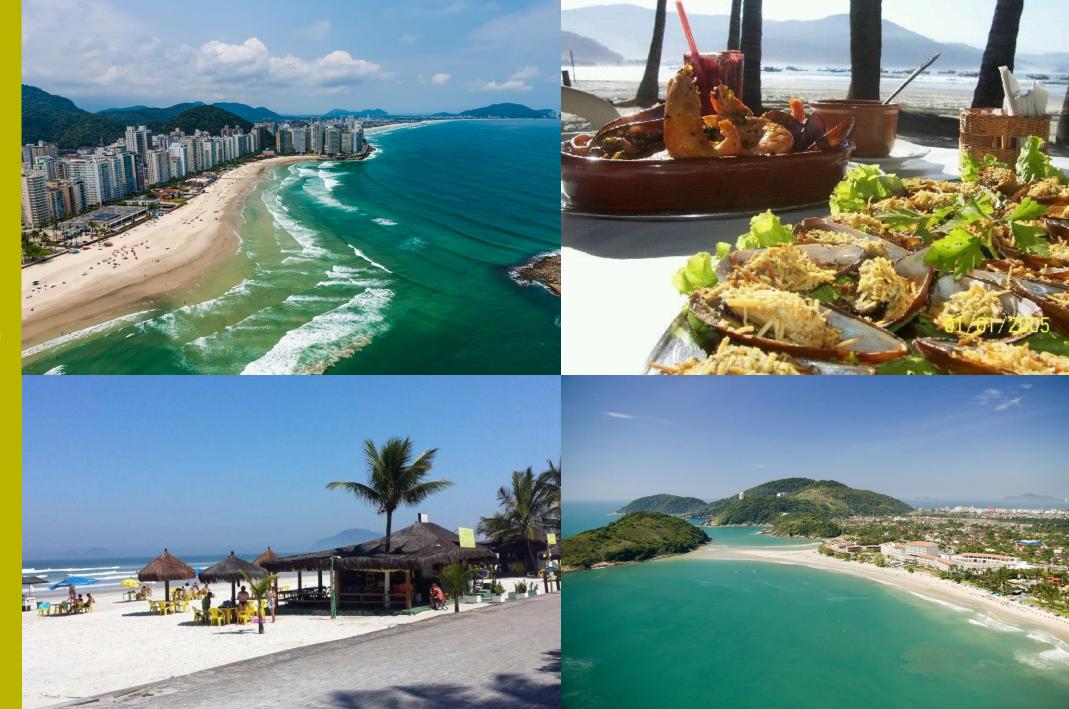

### We propose TM19 should be held in Santos,

### a city in Brazil which highlights

### different aspects of Brazilian biodiversity,

with kilometers of beaches

and surrounded by rain forest

#### **EXCURSIONS** Boat Excursion

A variety of boat excursions are available, visiting several beaches and islands, with stops for diving and bathing.

Technical boat visits to the Port of Santos are also possible.