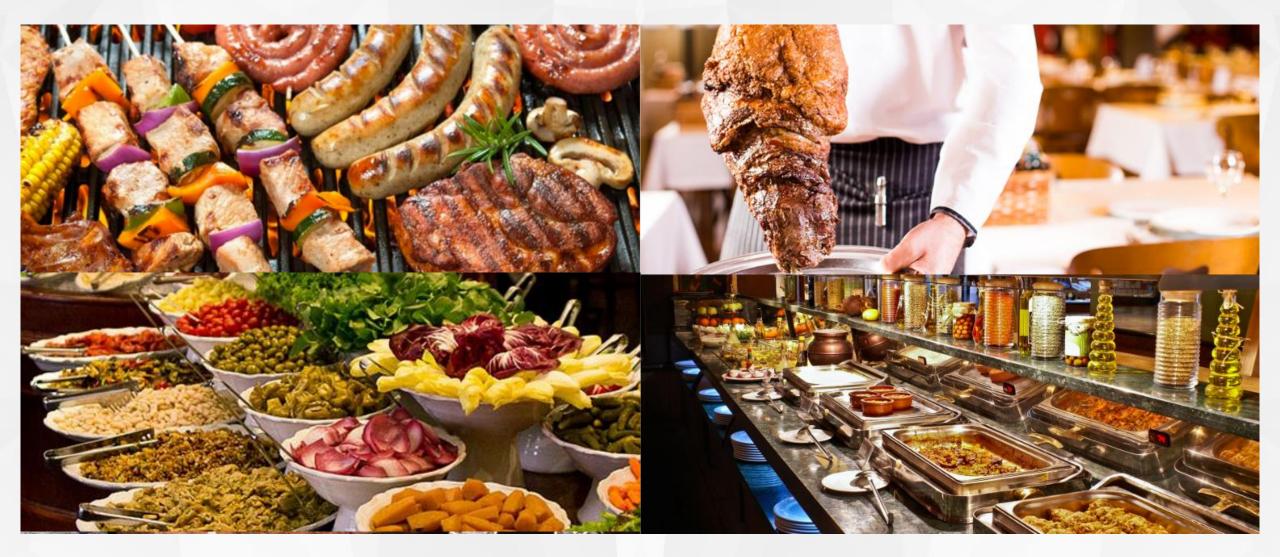

#### **TEAM MEETING DINNER**

Brazilian Steakhouse

**Vegetarians should not worry:** such restaurants offer a huge variety of options included in the Buffet