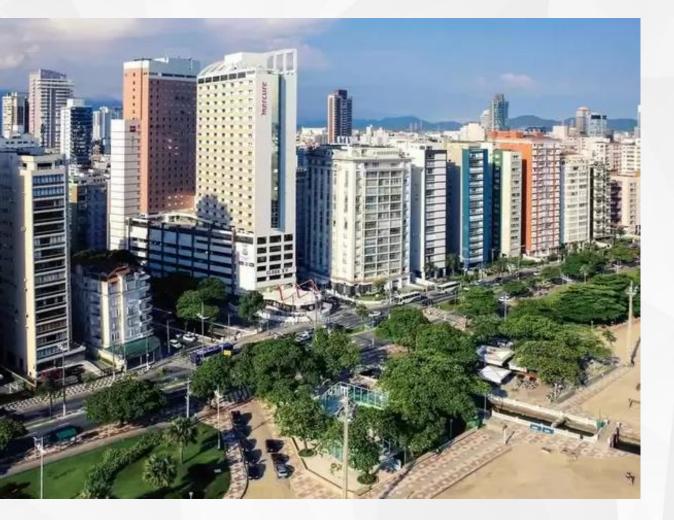

### We propose TM19 should be held in Santos,

### a city in Brazil which highlights

### different aspects of Brazilian biodiversity,

with kilometers of beaches

and surrounded by rain forest

#### **CITY OF SANTOS**

Santos is the largest town on the coast of Sao Paulo state, 72 kilometers from the capital, Sao Paulo City.

The Port of Santos is the largest in Latin America which accounts for about 26% of the Brazilian trade balance.