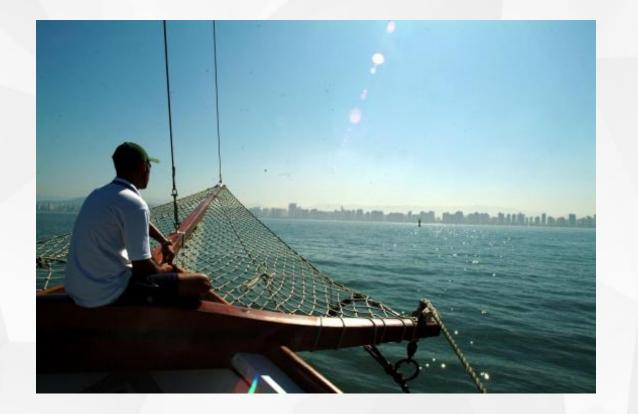

#### **EXCURSIONS** Boat Excursion

A variety of boat excursions are available, visiting several beaches and islands, with stops for diving and bathing.

Technical boat visits to the Port of Santos are also possible.